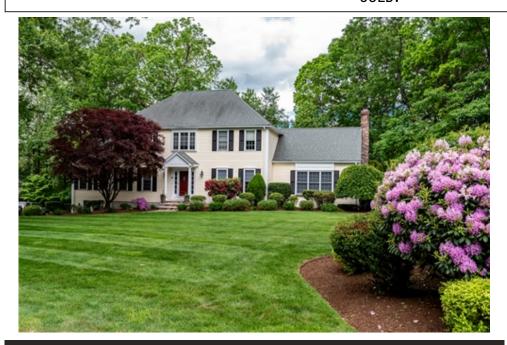

## 16 Huckleberry Rd, Hopkinton, MA 01748

» Beds: 4 | Baths: 3 Full, 1 Half

» MLS #: 73248562

» Single Family |  $3,545 \, \mathrm{ft^2}$  | Lot:  $60,352 \, \mathrm{ft^2}$  (1.39 acres)

» Screened-in Porch» Updated Kitchen

» More Info: 16HuckleberryRd.com

Donna Spector (508) 751-9735 (Cell) Donna.Spector@SuburbanLifestyle.com http://www.DonnaAndSteveTeam.com

Step into this updated home nestled in one of the town's most sought-after neighborhoods. This residence boasts a beautifully renovated kitchen, featuring professionally painted white cabinetry, an induction range, & sleek stainless steel appliances. The custom, expansive island seamlessly connects to family room w/ a vaulted ceiling, illuminated by 2 skylights & a picture window, bathing the space in natural light. Primary suite is a true retreat, offering a luxurious bath w/a walk-in shower, glass enclosure, dual vanity sinks crowned w/ marble, & a dedicated make-up vanity. It also features a spacious (approx) 12 x 10 dressing room w/ custom cabinetry. Outside, unwind on the back patio or enjoy the tranquil ambiance of the screened-in porch. Finished basement provides additional living space, complete w/ a 3rd full bath. With top-rated schools in Hopkinton, this home perfectly marries elegance & comfort in an unparalleled location- close to commuter rail, State Park, walking trails